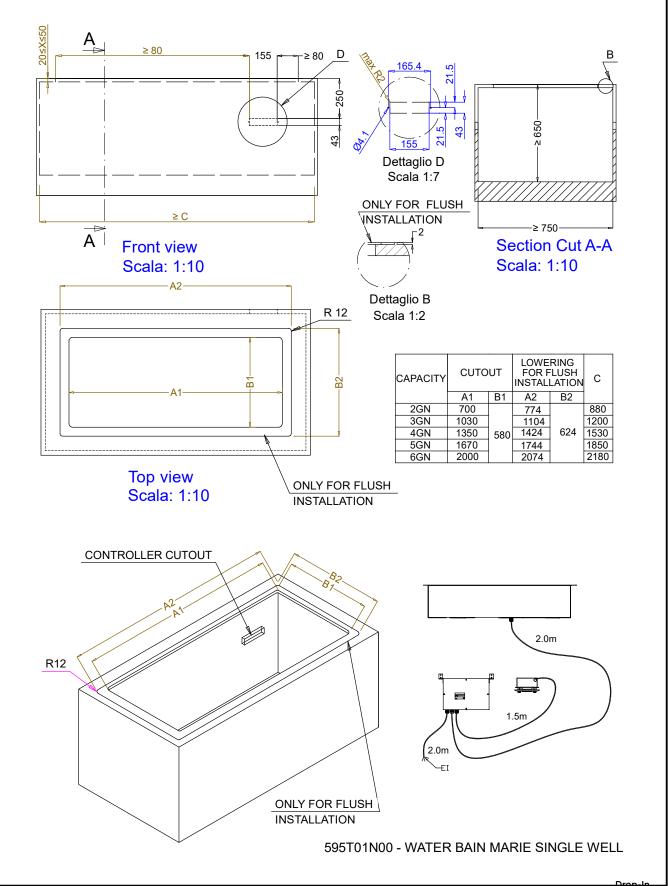

## Main Features

- Electronic overheating protection.
- Designed to serve the food in gastronorm containers.
- Suitable for GN 1/1 containers with a maximum height of 200 mm.
- Automatic water refill guarantees constant heating performances and prevent unit breakage.
- Precise temperature control and setting at 0,1°C.
- As standard the product comes with digitally controlled thermostat which is in line of HACCP norms and provides visual alarm as a warning of the increasing or decreasing temperatures.
- Designed to work with both hot and cold inlet water.
- It is possible to transform one of the GNs to soup dispenser with the available accessory.
- CB and CE certifed by a third party notified body.
- Designed to be positioned in flush installation providing improved cleanability and suitable for modern design installations.
- Available drop-in dimensions: 2, 3, 4, 5, 6 GN.
- Food introduced at the correct temperature maintains its core temperature according to Afnor Standards.

### Construction

- Heating elements connected to the well bottom include safety thermostat.
- Well bottom is inclined to facilitate water drainage.
- IPx4 water protection.
- Well in 304 AISI stainless steel with rounded corners to facilitate cleaning operations. The well is also equipped with a drain hole.
- Electronic control with temperature display.