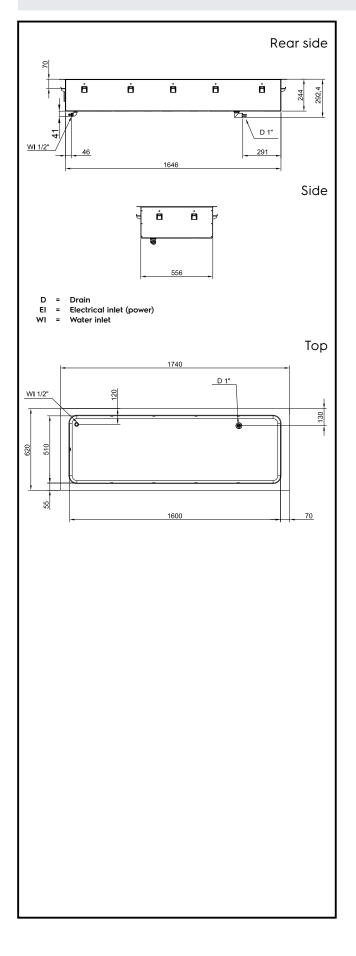

### Electric

| Supply voltage:<br>Electrical power max:            | 380-410 V/3N ph/50/60<br>Hz<br>4.02 kW |
|-----------------------------------------------------|----------------------------------------|
| Water:                                              |                                        |
| Drain line size:<br>Water inlet "CW"<br>connection: | 1"<br>1/2"                             |
| Key Information:                                    |                                        |
| External dimensions,<br>Width:                      | 1740 mm                                |
| External dimensions,<br>Depth:                      | 620 mm                                 |
| External dimensions,<br>Height:                     | 260 mm                                 |
| Net weight:                                         | 41.1 kg                                |
| Shipping weight:                                    | 72 kg                                  |
| Shipping height:                                    | 380 mm                                 |
| Shipping width:                                     | 660 mm                                 |
| Shipping depth:                                     | 1780 mm                                |
| Shipping volume:                                    | 0.45 m³                                |
| Set temperature:                                    | +85 / +95 °C                           |
| Sustainability                                      |                                        |
| Noise level:                                        | 0 dBA                                  |